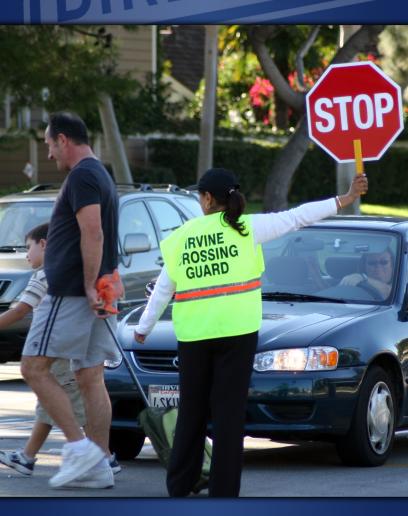

#### 行人穿越道女穿越管制人員

- ₩界穿越管制人員在場, 遵从管制人员的指挥通过 行人穿越直
- 自行車騎士应該下車用于車車走过 行人等越道
- 車輛電歐不可通过行人穿越道 直到 行人和自行車騎士
  到達人行道

RIDE PEDAL WALK
City of Irvine Safe Routes to School